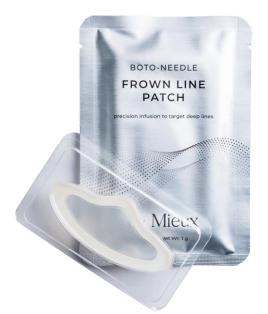

# BOTO-NEEDLE FROWN LINE PATCH

**MASK** 

# Smooth & Plump

RETAIL 1 pc

**SOUND BITE:** "Precision infusion to target deep lines""

Bio-available micro needles dissolve into skin to reduce the appearance of forehead wrinkles and expression lines. Fast-tracks the delivery of skin-firming peptides and line-plumping moisture-boosters, while stimulating skin and encouraging collagen synthesis for a more youthful look.

#### DIRECTIONS

Remove adhesive strip from edge of patch. Press patch gently onto cleansed, dry skin. For optimal results, apply serum and let dry before applying patch. (Note: if skin is wet before application, adhesive will not stick.) Leave patch on for a minimum of 30 minutes, or overnight.