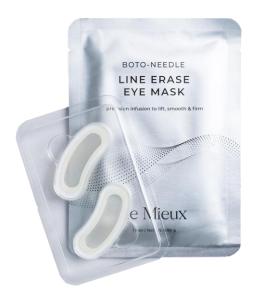

**MASK** 

Lift & Firm RETAIL 1 pair

**SOUND BITE:** "Precision infusion to lift, smooth & firm"

Bio-available micro needles dissolve into skin to smooth fine lines and wrinkles around eye areas. Fast-tracks the delivery of line-filling hyaluronic acid and skin-transforming peptides to alleviate puffiness, lines, and dark circles, while stimulating skin around eyes for a lifted, rejuvenated appearance.

## WHAT DOES IT DO?

- Helps lift & firm eye contours
- Plumps away fine lines while reducing puffiness
- Moisturizes, brightens & energizes skin
- Boosts absorption of underlying serum or eye cream

### DIRECTIONS

Remove adhesive strip from edge of masks. Press masks gently onto cleansed, dry skin. For optimal results, apply serum or eye cream and let dry before applying masks. (Note: if skin is wet before application, adhesive will not stick.) Leave masks on for a minimum of 30 minutes, or overnight.