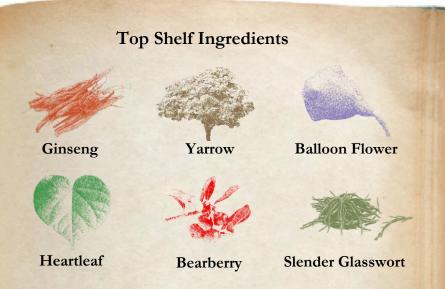

Unique cleansing and brightening formula perfected by a respected Korean master monk contains 38 plant extracts, including **Ginseng, Bearberry, Mitracarpe, Glasswort**, and **Heartleaf**. Features over 2 dozen brightening extracts to improve dullness and discoloration, leaving skin hydrated, soft, and refreshed. Light, earthy aroma creates a sense of stability.

## Skin Benefits - Highlights

**Ginseng:** improves microcirculation and promotes a healthier, brighter complexion

Bearberry: provides skin brightening properties Mitracarpe: soothes inflammation, provides a lightening effect Slender Glasswort: detoxifies, tones, and improves texture Lady's Mantle: helps fade away freckles and age spots Balloon Flower: combats inflammation and oxidative damage Heartleaf: contains potassium to help skin maintain moisture Yarrow: helps calm and balance acne-prone skin Mulberry: lightens and helps inhibit melanin synthesis White Hyacinth: features essential fatty acids, vitamins, and skin-nourishing minerals to calm and balance the skin