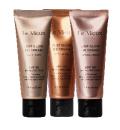

## NAKED GLOW BRONZER SPF 50

Lightweight, broad spectrum gel with UVcombatting peptides builds and blends warm, natural color on all skin tones for a sculpted, sun-kissed look.

- Prevents UV damage
- Sheer, shimmer finish
- Lightweight

### FOR

All skin types Lackluster skin Uneven tone

#### PRO TIP

Build and blend using fingertips, beauty sponge, or buffing brush.