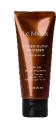

## JUST GLOW BB CREAM SPF 50

Mineral-based, tinted beauty balm with UVcombating peptides provides broad spectrum protection and camouflages imperfections.

#### ACTION

- Prevents UV damage
- Blurs imperfections
- Medium weight

### FOR

All skin types
Dull skin
Hyperpigmentation

#### PRO TIP

Use alone, over moisturizer, as foundation, or under makeup.